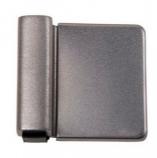

# SENTINEL\_BUMP\_SS

Sentinel Bumper Concealed Fix

#### Specification

| Material   | #304 Stainless Steel<br>Rubber Insert |
|------------|---------------------------------------|
| Finish     | Authentic Industrial Stainless Steel  |
| Mounting   | Concealed Screw Fix                   |
| Dimensions | 52mm x 47mm x 17mm                    |