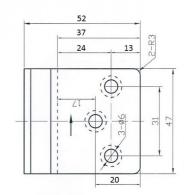

#### Specification

| Material   | #304 Stainless Steel<br>Rubber Insert |
|------------|---------------------------------------|
| Finish     | Authentic Industrial Stainless Steel  |
| Mounting   | Concealed Screw Fix                   |
| Dimensions | 52mm x 47mm x 17mm                    |