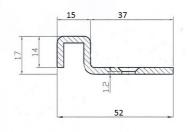

#### Specification

| Material   | #304 Stainless Steel<br>Rubber Insert |
|------------|---------------------------------------|
| Finish     | Authentic Industrial Stainless Steel  |
| Mounting   | Concealed Screw Fix                   |
| Dimensions | 52mm x 47mm x 17mm                    |