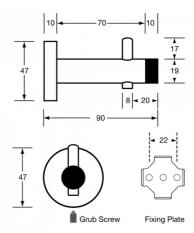

## **Specification**

| Material   | #304 Stainless Steel<br>Rubber Bumper                                                                                                                                                                                                                  |
|------------|--------------------------------------------------------------------------------------------------------------------------------------------------------------------------------------------------------------------------------------------------------|
| Finish     | Authentic Industrial Stainless Steel                                                                                                                                                                                                                   |
| Specify    | SENTINEL_HOOK_SS                                                                                                                                                                                                                                       |
| Mounting   | Concealed Screw Fix via Fixing Plate<br>Allen Key Supplied                                                                                                                                                                                             |
| Dimensions | 47x47x90mm                                                                                                                                                                                                                                             |
| Note       | * It is recommended that any individual unit is installed whereby it clears any other fixtures by at least 150mm and not carry loads any greater than 8kg. * This unit is accessible compliant when installed in accordance with AS1428.1. guidelines. |
|            |                                                                                                                                                                                                                                                        |