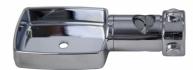

## SOAPDISH\_SLIDER\_CP

Adjustable sliding grab rail soap dish

## **Specification**

| Material   | ABS plastic                                |
|------------|--------------------------------------------|
| Components | Soap holder to fit standard 32mm grab rail |
| Finish     | Chrome Plate                               |
| Mounting   | Easy screw on fixing - adjustable pressure |
| Dimensions | 190mmL x 80mmW x 60mmH                     |
| Features   | Simple to disassemble for easy cleaning    |
| Capacity   | 1 bar of soap                              |