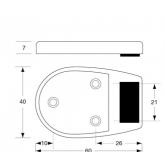

## XCEL\_BUMPER\_SCP

Xcel Series Door Bumper

## **Specification**

| Material       | Diecast Zinc, Alloy ZP3<br>Rubber Insert,<br>ABS Snap On Cover               |
|----------------|------------------------------------------------------------------------------|
| Finish         | Satin Chrome Plate                                                           |
| Mounting       | Concealed Screw Fix                                                          |
| Dimensions     | 40mm x 60mm x 7mm                                                            |
| Features       | Contemporary slim-line design                                                |
| Also Available | XCEL BUMPER ANMB: Antimicrobial                                              |
| Note           | Bumper sold/supplied separately not included with Xcel Series Indicator Set) |