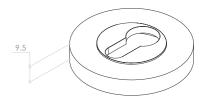

### Entrance lever set

Each entrance lever set includes:

- 1 x Lever handle set
- 1 x Mortice lock
- 1 x Euro cylinder escutcheon set
- 1 x Mortice lock forend plate
- 1 x Mortice lock strike plate
- 1 x Mortice lock dust box

# Privacy thumb turn set

Euro cylinder escutcheon set