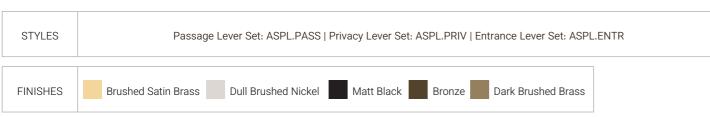

### Passage lever set

Each passage lever set includes:

- 1 x Lever handle set
- 1 x Mortice lock
- 1 x Mortice lock forend plate
- 1 x Mortice lock strike plate
- 1 x Mortice lock dust box
- Colour matched installation hardware

### Privacy lever set

Each privacy lever set includes:

- 1 x Lever handle set
- 1 x Mortice lock with privacy cam
- 1 x Privacy thumb turn set
- 1 x Mortice lock forend plate
- 1 x Mortice lock strike plate • 1 x Mortice lock dust box
- · Colour matched installation hardware

### Entrance lever set

Each entrance lever set includes:

- 1 x Lever handle set
- 1 x Mortice lock
- 1 x Euro cylinder escutcheon set
- 1 x Mortice lock forend plate
- 1 x Mortice lock strike plate
- 1 x Mortice lock dust box

Please note: Euro key barrel not supplied and must be purchased elsewhere

· Colour matched installation hardware