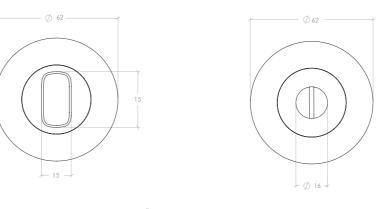

late
- 1 x Mortice lock strike plate
- 1 x Mortice lock dust box
- Colour matched installation hardware

### Privacy lever set

Each privacy lever set includes:

- 1 x Lever handle set
- 1 x Mortice lock with privacy cam
- 1 x Privacy thumb turn set
- 1 x Mortice lock forend plate
- 1 x Mortice lock strike plate • 1 x Mortice lock dust box
- · Colour matched installation hardware

### Entrance lever set

Each entrance lever set includes:

- 1 x Lever handle set
- 1 x Mortice lock
- 1 x Euro cylinder escutcheon set
- 1 x Mortice lock forend plate
- 1 x Mortice lock strike plate
- 1 x Mortice lock dust box

Please note: Euro key barrel not supplied and must be purchased elsewhere

· Colour matched installation hardware

## Lever Set



# Privacy thumb turn set

Euro cylinder escutcheon set