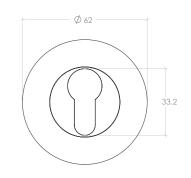

### Entrance lever set

Each entrance lever set includes:

- 1 x Lever handle set
- 1 x Mortice lock
- 1 x Euro cylinder escutcheon set
- 1 x Mortice lock forend plate
- 1 x Mortice lock strike plate
- 1 x Mortice lock dust box

# Privacy thumb turn set

Euro cylinder escutcheon set