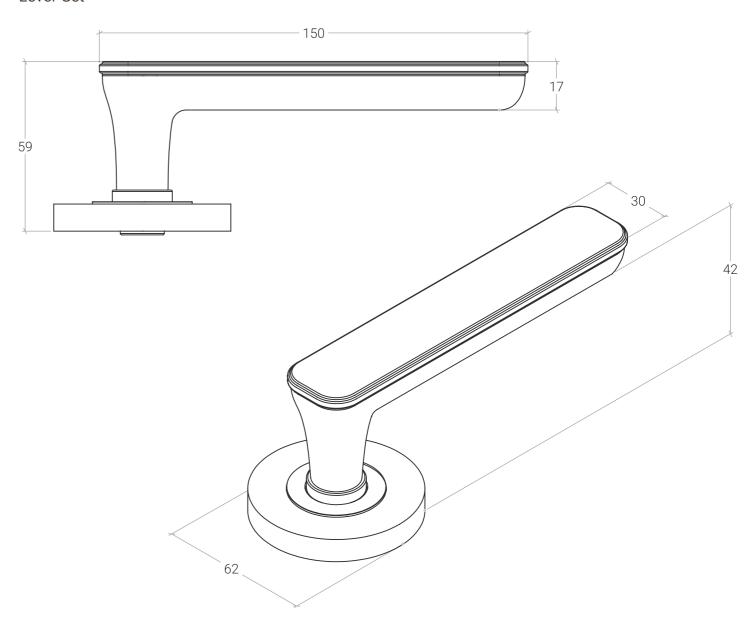

handle set
- 1 x Mortice lock
- 1 x Mortice lock forend plate
- 1 x Mortice lock strike plate
- 1 x Mortice lock dust box
- Colour matched installation hardware

### Privacy lever set

Each privacy lever set includes:

- 1 x Lever handle set
- 1 x Mortice lock with privacy cam
- 1 x Privacy thumb turn set
- 1 x Mortice lock forend plate
- 1 x Mortice lock strike plate • 1 x Mortice lock dust box
- · Colour matched installation hardware

### Entrance lever set

Each entrance lever set includes:

- 1 x Lever handle set
- 1 x Mortice lock
- 1 x Euro cylinder escutcheon set
- 1 x Mortice lock forend plate
- 1 x Mortice lock strike plate
- 1 x Mortice lock dust box

Please note: Euro key barrel not supplied and must be purchased elsewhere

· Colour matched installation hardware

## Lever Set



# Privacy thumb turn set

Euro cylinder escutcheon set