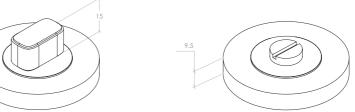

te
- 1 x Mortice lock strike plate
- 1 x Mortice lock dust box
- Colour matched installation hardware

### Privacy lever set

Each privacy lever set includes:

- 1 x Lever handle set
- 1 x Mortice lock with privacy cam
- 1 x Privacy thumb turn set
- 1 x Mortice lock forend plate
- 1 x Mortice lock strike plate • 1 x Mortice lock dust box
- · Colour matched installation hardware

### Entrance lever set

Each entrance lever set includes:

- 1 x Lever handle set
- 1 x Mortice lock
- 1 x Euro cylinder escutcheon set
- 1 x Mortice lock forend plate
- 1 x Mortice lock strike plate
- 1 x Mortice lock dust box

Please note: Euro key barrel not supplied and must be purchased elsewhere

· Colour matched installation hardware

## Lever Set



# Privacy thumb turn set

Euro cylinder escutcheon set