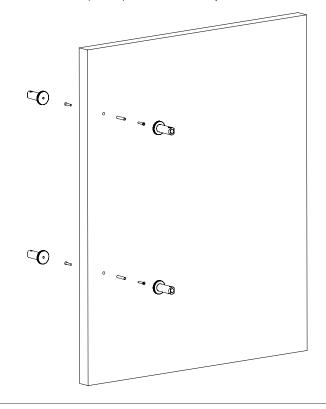

Carefully install the Entry Pull bar over the posts

5.

Secure the bar to the posts with the M6x30 Hex Cap screw

Once secured, install bar end pieces and tighten

Momo Belgravia Solid Brass Door Pull Handle - Back to Back Install

Carefully install the Entry Pull bar over the posts

5.

Secure the bar to the posts with the M6x30 Hex Cap screw

Once secured, install bar end pieces and tighten