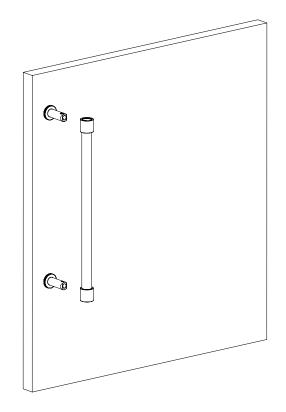

Carefully install the Entry Pull bar over the posts

5.

Secure the bar to the posts with the M6x30 Hex Cap screw

Once secured, install bar end pieces and tighten

Momo Belgravia Solid Brass Door Pull Handle - Back to Back Install

Carefully install the Entry Pull bar over the posts

5.

Secure the bar to the posts with the M6x30 Hex Cap screw

Once secured, install bar end pieces and tighten