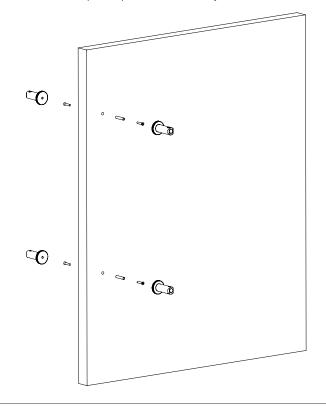

Carefully install the Entry Pull bar over the posts

5.

Secure the bar to the posts with the M6x30 Hex Cap screw

Once secured, install bar end pieces and tighten

Momo Belgravia Solid Brass Door Pull Handle - Back to Back Install

Carefully install the Entry Pull bar over the posts

5.

Secure the bar to the posts with the M6x30 Hex Cap screw

Once secured, install bar end pieces and tighten