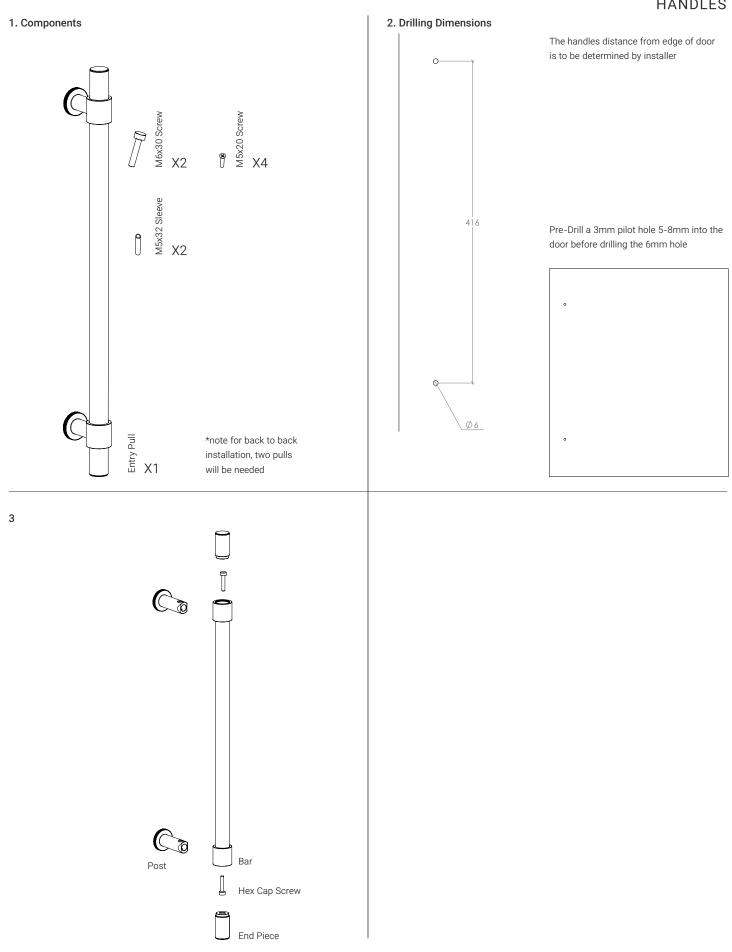

#### 4.

Place M5x20 screw into the entry pull post and secure with the M5 sleeve Repeat and secure the other side so they are now fixed to the door Ensure the holes on top of the post are inline vertically