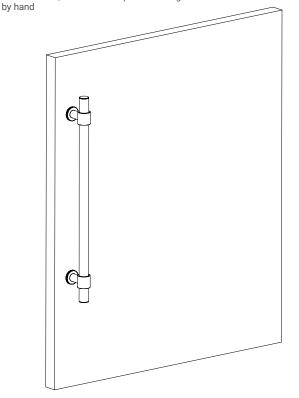

Carefully install the Entry Pull bar over the posts

5.

Secure the bar to the posts with the M6x30 Hex Cap screw

Once secured, install bar end pieces and tighten

Momo Belgravia Solid Brass Door Pull Handle - Back to Back Install

Carefully install the Entry Pull bar over the posts

5.

Secure the bar to the posts with the M6x30 Hex Cap screw

Once secured, install bar end pieces and tighten