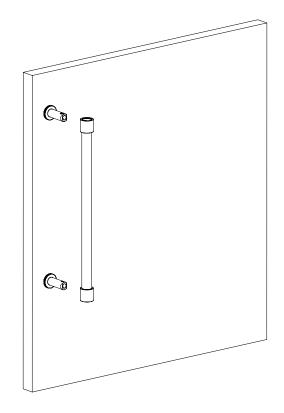

Carefully install the Entry Pull bar over the posts

5.

Secure the bar to the posts with the M6x30 Hex Cap screw

Once secured, install bar end pieces and tighten

Momo Belgravia Solid Brass Door Pull Handle - Back to Back Install

Carefully install the Entry Pull bar over the posts

5.

Secure the bar to the posts with the M6x30 Hex Cap screw

Once secured, install bar end pieces and tighten