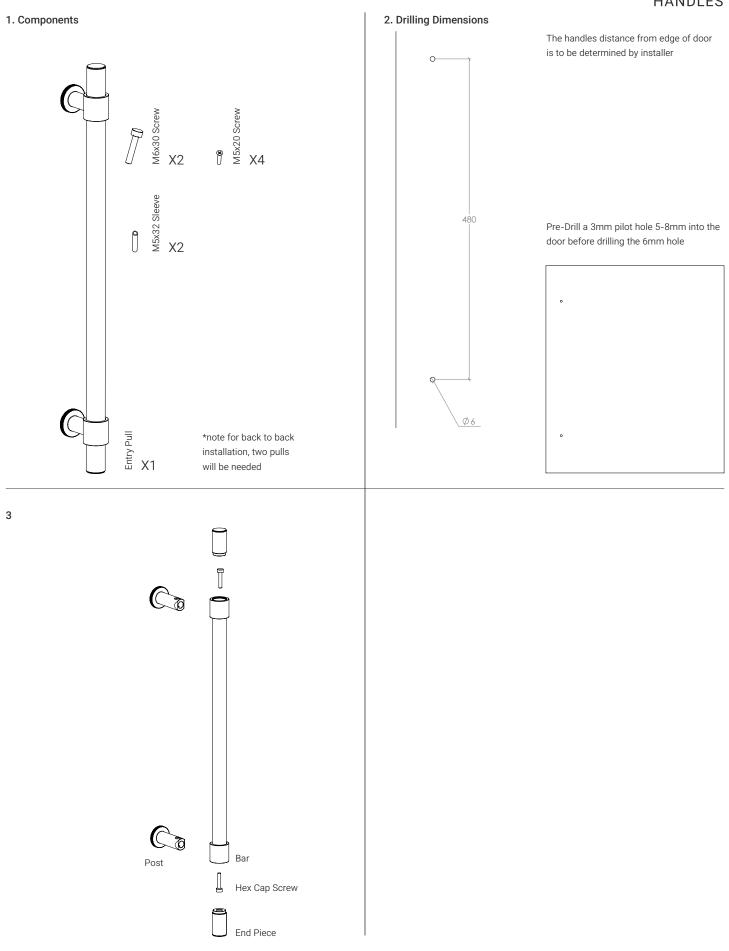

#### 4.

Place M5x20 screw into the entry pull post and secure with the M5 sleeve Repeat and secure the other side so they are now fixed to the door Ensure the holes on top of the post are inline vertically