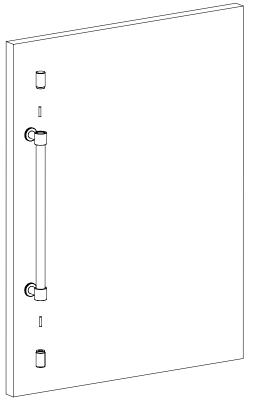

#### 4.

Place M5x20 screw into the entry pull post and secure with the M5 sleeve Repeat and secure the other side so they are now fixed to the door Ensure the holes on top of the post are inline vertically