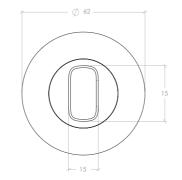

k
- 1 x Mortice lock forend plate
- 1 x Mortice lock strike plate
- 1 x Mortice lock dust box
- Colour matched installation hardware

### Privacy lever set

Each privacy lever set includes:

- 1 x Lever handle set
- 1 x Mortice lock with privacy cam
- 1 x Privacy thumb turn set
- 1 x Mortice lock forend plate
- 1 x Mortice lock strike plate
- 1 x Mortice lock dust box
- · Colour matched installation hardware

### Entrance lever set

Each entrance lever set includes:

- 1 x Lever handle set
- 1 x Mortice lock
- 1 x Euro cylinder escutcheon set
- 1 x Mortice lock forend plate
- 1 x Mortice lock strike plate
- 1 x Mortice lock dust box
- · Colour matched installation hardware

Please note: Euro key barrel not supplied and must be purchased elsewhere

## Lever Set



# Privacy thumb turn set





# Euro cylinder escutcheon set