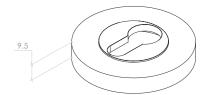

# Euro cylinder escutcheon set

### Entrance lever set

Each entrance lever set includes:

- 1 x Lever handle set
- 1 x Mortice lock
- 1 x Euro cylinder escutcheon set
- 1 x Mortice lock forend plate
- 1 x Mortice lock strike plate
- 1 x Mortice lock dust box
- · Colour matched installation hardware