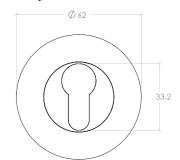

# Euro cylinder escutcheon set

### Entrance lever set

Each entrance lever set includes:

- 1 x Lever handle set
- 1 x Mortice lock
- 1 x Euro cylinder escutcheon set
- 1 x Mortice lock forend plate
- 1 x Mortice lock strike plate
- 1 x Mortice lock dust box
- · Colour matched installation hardware