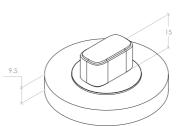

- 1 x Mortice lock forend plate
- 1 x Mortice lock strike plate
- 1 x Mortice lock dust box
- Colour matched installation hardware

### Privacy lever set

Each privacy lever set includes:

- 1 x Lever handle set
- 1 x Mortice lock with privacy cam
- 1 x Privacy thumb turn set
- 1 x Mortice lock forend plate
- 1 x Mortice lock strike plate
- 1 x Mortice lock dust box
- · Colour matched installation hardware

### Entrance lever set

Each entrance lever set includes:

- 1 x Lever handle set
- 1 x Mortice lock
- 1 x Euro cylinder escutcheon set
- 1 x Mortice lock forend plate
- 1 x Mortice lock strike plate
- 1 x Mortice lock dust box
- · Colour matched installation hardware

Please note: Euro key barrel not supplied and must be purchased elsewhere

## Lever Set



# Privacy thumb turn set





# Euro cylinder escutcheon set