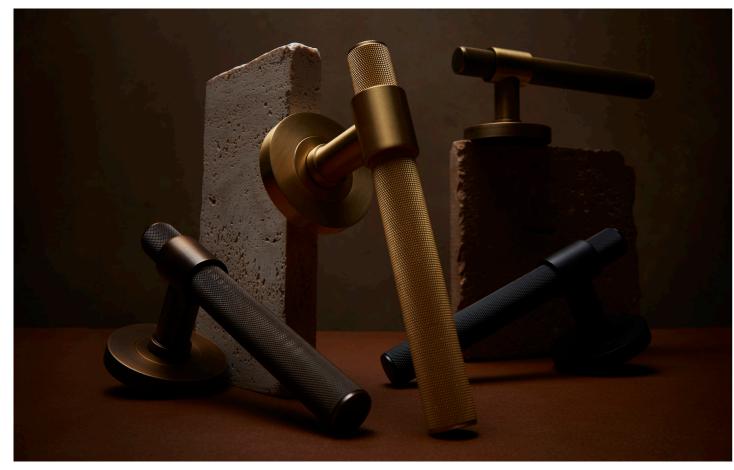

# Belgravia Lever

The Belgravia Lever showcases a stylish and functional knurled texture with brushed clasp detailing, reflecting the timeless appeal of classic design. Versatile by nature, it adds a touch of elegance to any interior, making it a perfect choice for those who appreciate enduring style.