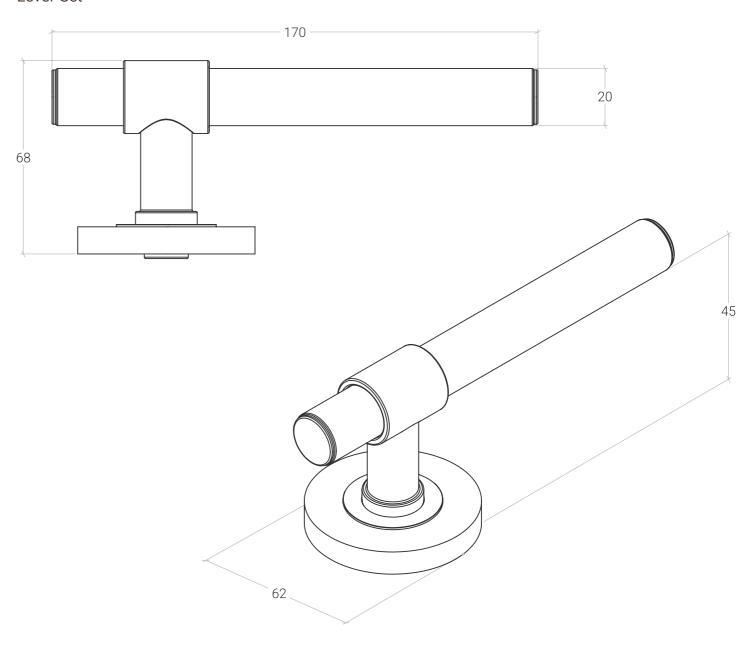

handle set
- 1 x Mortice lock
- 1 x Mortice lock forend plate
- 1 x Mortice lock strike plate
- 1 x Mortice lock dust box
- Colour matched installation hardware

### Privacy lever set

Each privacy lever set includes:

- 1 x Lever handle set
- 1 x Mortice lock with privacy cam
- 1 x Privacy thumb turn set
- 1 x Mortice lock forend plate
- 1 x Mortice lock strike plate
- 1 x Mortice lock dust box
- · Colour matched installation hardware

### Entrance lever set

Each entrance lever set includes:

- 1 x Lever handle set
- 1 x Mortice lock
- 1 x Euro cylinder escutcheon set
- 1 x Mortice lock forend plate
- 1 x Mortice lock strike plate
- 1 x Mortice lock dust box
- · Colour matched installation hardware

Please note: Euro key barrel not supplied and must be purchased elsewhere

## Lever Set



# Privacy thumb turn set





# Euro cylinder escutcheon set